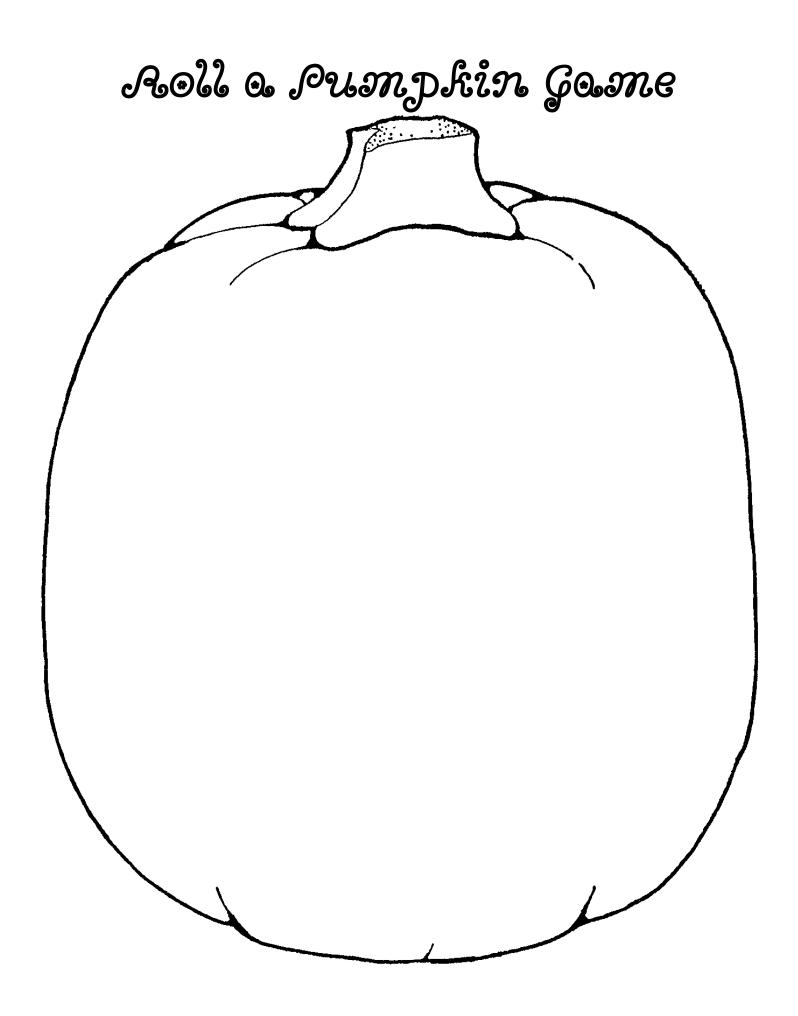

6

Reell Os Pumpkin Gome

For this fun game you will need a pair of dice and each child will need a piece of paper with a pumpkin on it.

> Roll 2 — Draw 2 eyes on your pumpkin. Roll 3 — Draw a nose on your pumpkin. Roll 4 — Draw a mouth on your pumpkin. Roll 5 — Draw a long (crooked) stem on your pumpkin. Roll 6 — Draw teeth on your pumpkin. Roll 7 — Draw a fun accessory on your pumpkin. Maybe a hat, earrings, scarf. Glasses, mole, etc. Roll 8 — Roll AGAIN!

Roll 9- Write your pumpkin's name somewhere on your paper. Roll 10- Draw a part that is missing from someone else's pumpkin on theirs.

Roll I — The next player gets 2 turns! Roll IZ — Draw a leaf on the pumpkin stem First person to have a completed pumpkin—WINS!