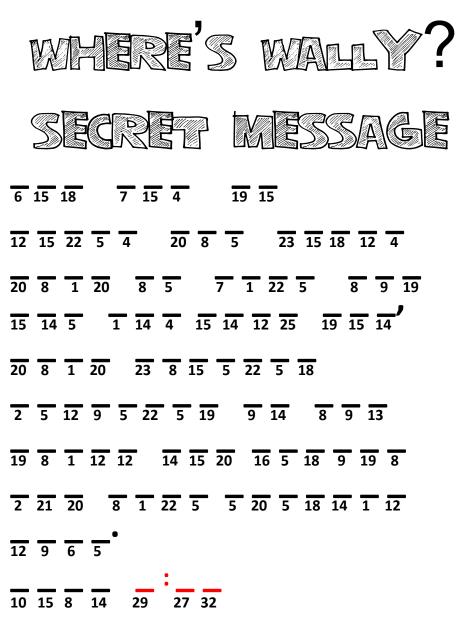

| 6     15     18     7     15     4     19     15 |
|--------------------------------------------------|
| 12 15 22 5 4 20 8 5 23 15 18 12 4                |
| 20 8 1 20 8 5 7 1 22 5 8 9 19                    |
| 15 14 5 1 14 4 15 14 12 25 19 15 14              |
| 20 8 1 20 23 8 15 5 22 5 18                      |
| 2 5 12 9 5 22 5 19 9 14 8 9 13                   |
| <u>19 8 1 12 12 14 15 20 16 5 18 9 19 8</u>      |
| 2 21 20 8 1 22 5 5 20 5 18 14 1 12               |
| 12 9 6 5                                         |
| 10 15 8 14 29 27 32                              |