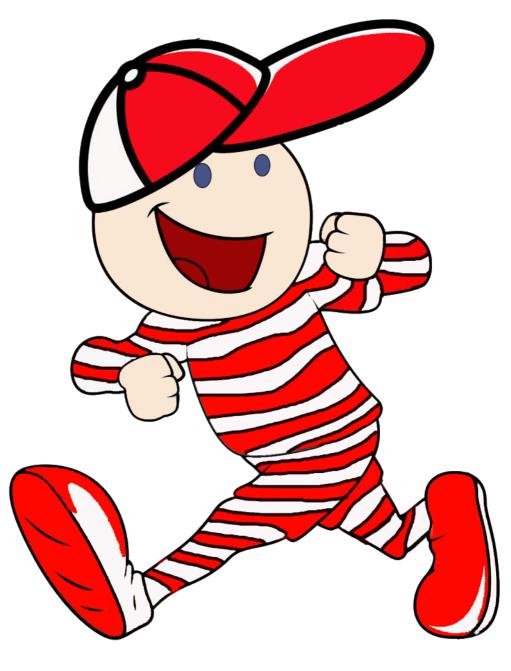

LOOK FOR THE NUMBER ABOVE...AND WRITE THE CORRESPONDING LETTER ABOVE THAT NUMBER. NOTE, THERE MAY BE MORE THAN ONE OF EACH NUMBER.

THERE ARE OVER 30 WALLY'S OUT THERE SO LOOK CLOSELY!

WALLY WILL NOT BE HIDING HOWEVER, HE MAY BE RIDING A BIKE, WEARING ROLLER SKATES, RIDING A SKOOTER, SAILING ALONG ON A SKATE BOARD, SITTING ON A FRONT PORCH, PLAYING BASKETBALL, OR SIMPLY HANGING ON THE CORNER WITH FRIENDS. YOU WILL RECOGNIZE WALLY BY THE RED AND WHITE STRIPES.

WALLY WILL NOT BE HIDING HOWEVER, HE MAY BE RIDING A BIKE, WEARING ROLLER SKATES, RIDING A SKOOTER, SAILING ALONG ON A SKATE BOARD, SITTING ON A FRONT PORCH, PLAYING BASKETBALL, OR SIMPLY HANGING ON THE CORNER WITH FRIENDS. YOU WILL RECOGNIZE WALLY BY THE RED AND WHITE STRIPES.

THERE ARE OVER 30 WALLY'S OUT THERE SO LOOK CLOSELY!

WALLY WILL NOT BE HIDING HOWEVER, HE MAY BE RIDING A BIKE, WEARING ROLLER SKATES, RIDING A SKOOTER, SAILING ALONG ON A SKATE BOARD, SITTING ON A FRONT PORCH, PLAYING BASKETBALL, OR SIMPLY HANGING ON THE CORNER WITH FRIENDS. YOU WILL RECOGNIZE WALLY BY THE BLACK AND WHITE STRIPES.