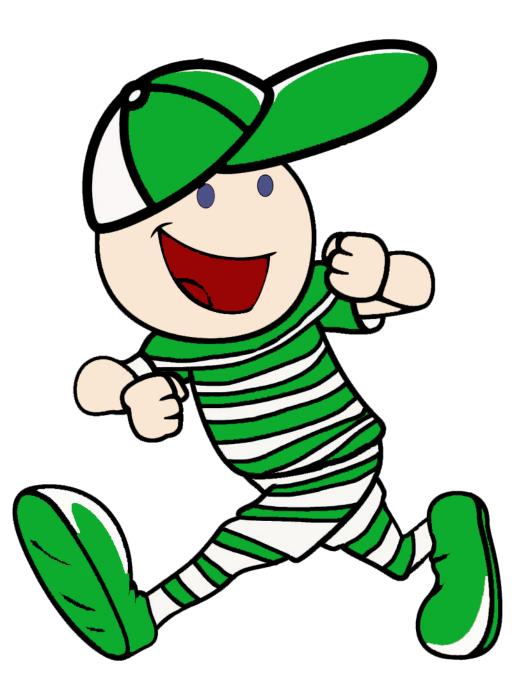

LOOK FOR THE NUMBER ABOVE...AND WRITE THE CORRESPONDING LETTER ABOVE THAT NUMBER. NOTE, THERE MAY BE MORE THAN ONE OF EACH NUMBER.

THERE ARE OVER 30 WALLY'S OUT THERE SO LOOK CLOSELY!

WALLY WILL NOT BE HIDING HOWEVER, HE MAY BE RIDING A BIKE, WEARING ROLLER SKATES, RIDING A SKOOTER, SAILING ALONG ON A SKATE BOARD, SITTING ON A FRONT PORCH, PLAYING BASKETBALL, OR SIMPLY HANGING ON THE CORNER WITH FRIENDS. YOU WILL RECOGNIZE WALLY BY THE GREEN AND WHITE STRIPES.